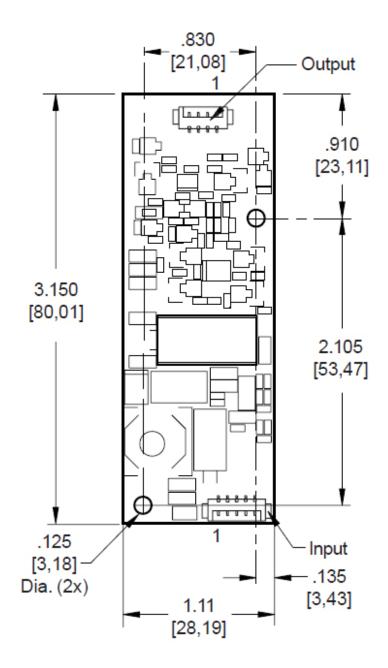

## **Driver for LED Backlights**

- High Efficiency
- Less Than 8mm in Height
- Wide Input Voltage Design (8-20V), (5V Available)
- Maximum Current of 250mA
- Maximum Output Voltage of 60V
- Powers up to 6 LED Strings
- External PWM dimming to 500:1
- OEM LED Panel Compatible
- Designed, Manufactured and Supported in the USA
- One Year Warranty