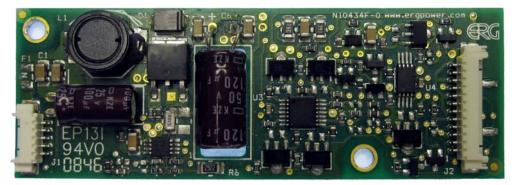

## **Smart Force™ SFDE LED Driver**

## **Driver for LED Backlights**

- High Efficiency
- Less Than 8mm in Height
- Wide Input Voltage Design (8-20V), (5V Available)
- Maximum Current of 250mA
- Maximum Output Voltage of 60V
- Powers up to 6 LED Strings
- External PWM dimming to 500:1
- OEM LED Panel Compatible
- Designed, Manufactured and Supported in the USA
- One Year Warranty